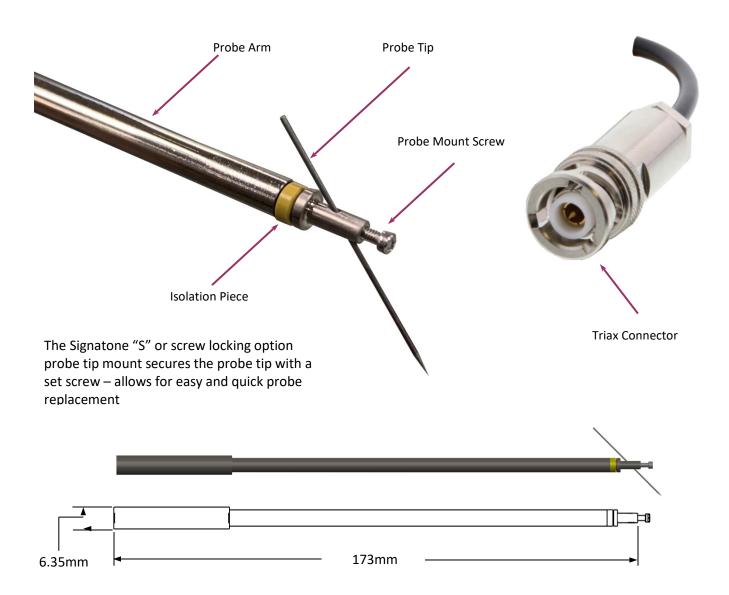

## Signatone TRX Probe Holder

Very low-Noise probe holder (=  $^{\sim}$  ± 2 fA) when used with the triaxial chuck and in an electrically shielded environment. Designed for use with all Signatone Micropositioners and a variety of probe tips

The Signatone Triaxial Shielded probe tip holder includes a 60" Triax cable terminating in a Triax connector. Includes Screw-Lock probe tip mounting mechanism

## **Ultra-Low Current and Full Range Thermal Probing**

| PART #       | Material | Length | Probe Mount | Connection | Typical Use  |
|--------------|----------|--------|-------------|------------|--------------|
| TRX-L-S-60-# | Brass    | 173mm  | Screw- Lock | Triax      | <u>+</u> 2fA |