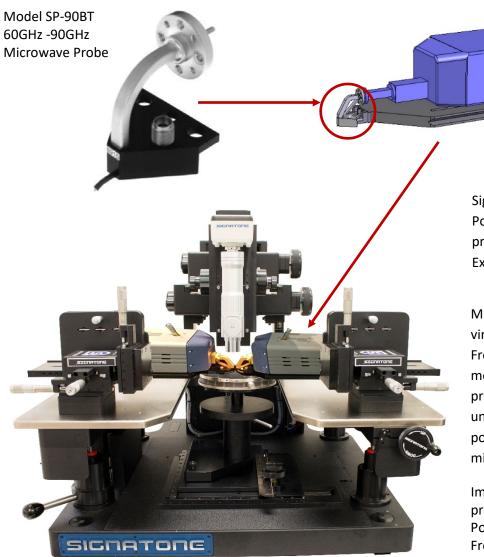

### **❖** Model SP-90BT

- Durable
- > 60 to 90 GHz
- Insertion Loss 1.5 db max. (60-90 GHz)
- Return Loss 15 db max. (60-90 GHz)
- Measurement Repeatability -50 db
- Patented Coaxial Design
- Individually Spring-loaded Contacts
- Bias-T Option and 56-94 GHz Option Available

Model SP-90BT with bias T

## Probe Mounting and Dimensions

Signatone S-LAP-90 Large Area Positioner for mounting 50-1100GHz probes directly to the Frequency Extender with wave guide.

Micropositioners are available to hold virtually all the current models of Frequency extenders and tuners modules so that the module and the probe are moved and positioned as a unit (together). In this way, total ease of positioning can be achieved with minimum insertion loss.

Image Left: Shows WaveLink 170-THZ probe station with East & West S-LAP-90 Positioners, 325 GHz probes attached to Frequency Extenders.

Model SP-90BT Waveguide Dimensions

Model SP-90BT-M Waveguide Dimensions