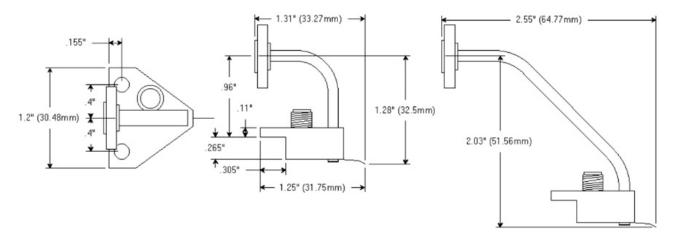

Image Left: Shows WaveLink 170-THZ probe station with East & West S-LAP-90 Positioners, 325 GHz probes attached to Frequency Extenders.

Model SP-90BT Waveguide Dimensions

Model SP-90BT-M Waveguide Dimensions