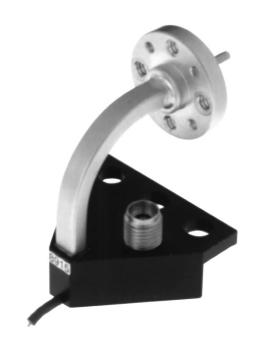

### **❖** Model SP-90BT

- Durable
- > 60 to 90 GHz
- Insertion Loss 1.5 db max. (60-90 GHz)
- Return Loss 15 db max. (60-90 GHz)
- Measurement Repeatability -50 db
- Patented Coaxial Design
- Individually Spring-loaded Contacts
- Bias-T Option and 56-94 GHz Option Available

Model SP-90BT with bias T

## Flexible Tips for Flexible Probing

The PICOPROBE MODEL SP-90BT is a high-performance microwave probe which incorporates a WR-12 waveguide with a patented coaxial design technique, has inherent low loss and low dispersion characteristics.