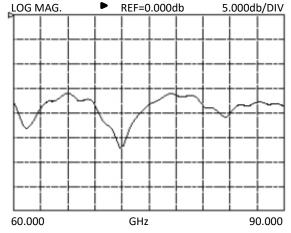

#### S21 FORWARD TRANSMISSION

Typical insertion loss of a Model SP- 90BT- GSG-150