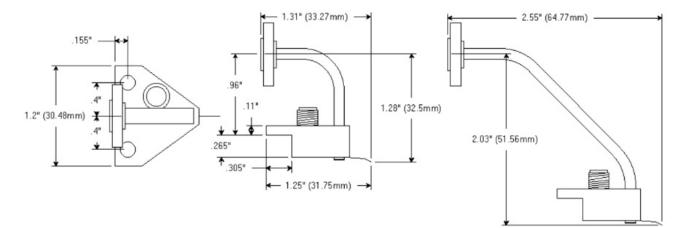

## Probe Mounting and Dimensions

Model SP-220BT 140GHz -220GHz Microwave Probe

Signatone S-LAP-90 Large Area Positioner for mounting 50-1100GHz probes directly to the Frequency Extender with wave guide.

Image Left: Shows WaveLink 170-THZ probe station with East & West S-LAP-90 Positioners, 325 GHz probes attached to Frequency Extenders.

Model SP-220BT Waveguide Dimensions

Model SP-220BT-M Waveguide Dimensions