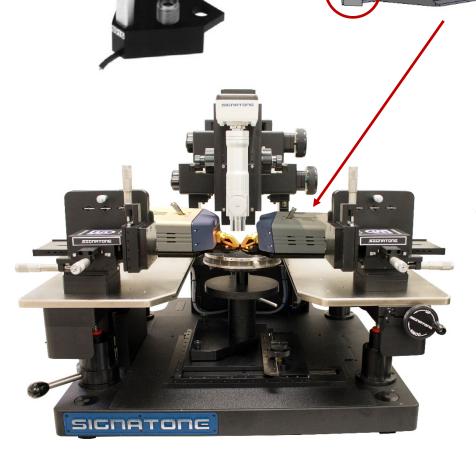

Micropositioners are available to hold virtually all the current models of Frequency extenders and tuners modules so that the module and the probe are moved and positioned as a unit (together). In this way, total ease of positioning can be achieved with minimum insertion loss.

Image Left: Shows WaveLink 170-THZ probe station with East & West S-LAP-90 Positioners, 325 GHz probes attached to Frequency Extenders.

Model SP-220BT Waveguide Dimensions

Model SP-220BT-M Waveguide Dimensions