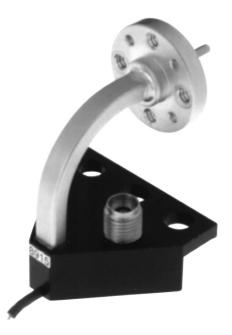

### Flexible Tips for Flexible Probing

Model SP-220BT (with bias T)

The PICOPROBE<sup>®</sup> MODEL SP-220TB, is a high-performance microwave probe which incorporates a WR-5 waveguide with our patented coaxial design techniques, has inherent low loss and low dispersion characteristics.

Like all of our offered microwave probes, the Model SP-220BT features: individually spring-loaded Beryllium-Copper tips which provide reliable contacts even when probing non-planar structures; direct viewing of probe tips for accurate positioning; and can be designed to almost any pitch and footprint.

## Probe Mounting and Dimensions

Model SP-220BT 140GHz -220GHz Microwave Probe

Signatone S-LAP-90 Large Area Positioner for mounting 50-1100GHz probes directly to the Frequency Extender with wave guide.