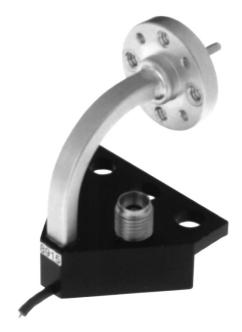

#### ❖ Model SP-170BT

- Durable
- > 110 to 170 GHz
- Patented Coaxial Design
- Individually Spring-loaded Contacts
- Bias-T Option Available

Model SP-170BT (with bias T)

## Flexible Tips for Flexible Probing

The PICOPROBE MODEL SP-170BT, is a high-performance microwave probe which incorporates a WR-6 waveguide with our patented coaxial design techniques, has inherent low loss and low dispersion characteristics.

Like all of our offered microwave probes, the Model SP-170BT features: individually spring-loaded Beryllium-Copper tips which provide reliable contacts even when probing non-planar structures; direct viewing of probe tips for accurate positioning; and can be designed to almost any pitch and footprint.