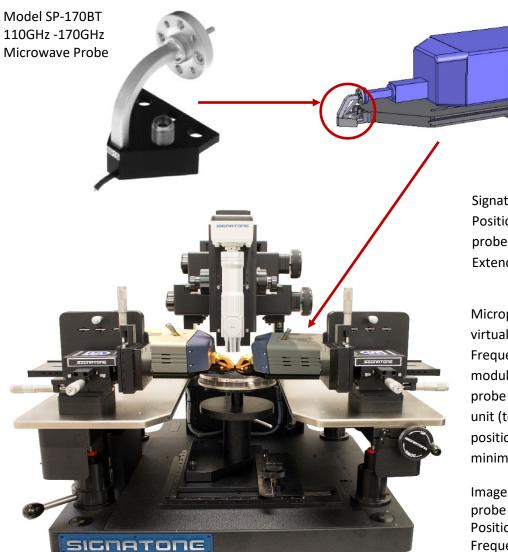

## Probe Mounting and Dimensions

Signatone S-LAP-90 Large Area Positioner for mounting 50-1100GHz probes directly to the Frequency Extender with wave guide.

Micropositioners are available to hold virtually all the current models of Frequency extenders and tuners modules so that the module and the probe are moved and positioned as a unit (together). In this way, total ease of positioning can be achieved with minimum insertion loss.

Image Left: Shows WaveLink 170-THZ probe station with East & West S-LAP-90 Positioners, 325 GHz probes attached to Frequency Extenders.

Model SP-170BT Waveguide Dimensions

Model SP-170BT-M Waveguide Dimensions