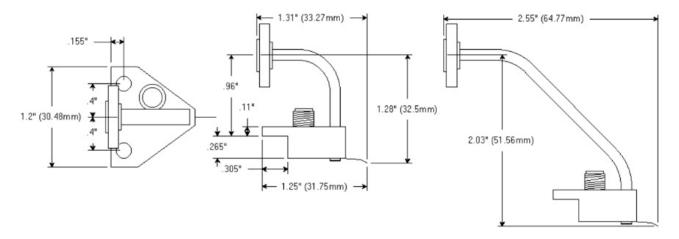

Image Left: Shows WaveLink 170-THZ probe station with East & West S-LAP-90 Positioners, 325 GHz probes attached to Frequency Extenders.

Model SP-170BT Waveguide Dimensions

Model SP-170BT-M Waveguide Dimensions