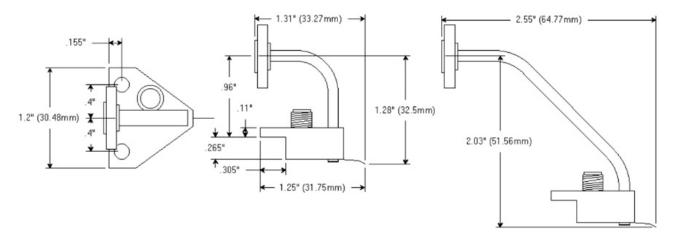

# Probe Mounting and Dimensions

Signatone S-LAP-90 Large Area Positioner for mounting 50-1100GHz probes directly to the Frequency Extender with wave guide.

Micropositioners are available to hold virtually all the current models of Frequency extenders and tuners modules so that the module and the probe are moved and positioned as a unit (together). In this way, total ease of positioning can be achieved with minimum insertion loss.

Image Left: Shows WaveLink 170-THZ probe station with East & West S-LAP-90 Positioners, 325 GHz probes attached to Frequency Extenders.

Model SP-140BT Waveguide Dimensions

Model SP-140BT-M Waveguide Dimensions