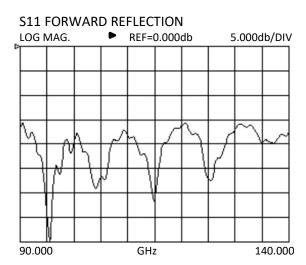

Typical uncalibrated performance of a Model SP-140BT-GSG-100 while touching a 50 ohm load.

Typical insertion loss of a Model SP-140BT-GSG-100-BT.