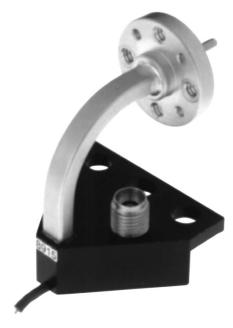

### **❖** Model SP-140BT

- Durable
- 90 to 140 GHz
- Patented Coaxial Design
- Individually Spring-loaded Contacts
- Bias-T Option Available

Model SP-140BT (with bias T)

## Flexible Tips for Flexible Probing

The PICOPROBE MODEL SP-140BT, is a high-performance microwave probe which incorporates a WR-8 waveguide with our patented coaxial design techniques, has inherent low loss and low dispersion characteristics.

Like all of our offered microwave probes, the Model SP-140BT features: individually spring-loaded Beryllium-Copper tips which provide reliable contacts even when probing non-planar structures; direct viewing of probe tips for accurate positioning; and can be designed to almost any pitch and footprint. Smaller pitches and Ground-Signal-Ground footprints are recommended for optimum performance.