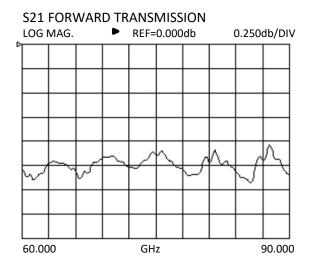

Typical uncalibrated performance of a Model SP-140BT-GSG-100 while touching a 50 ohm load.

Typical insertion loss of a Model SP-140BT-GSG-100-BT.