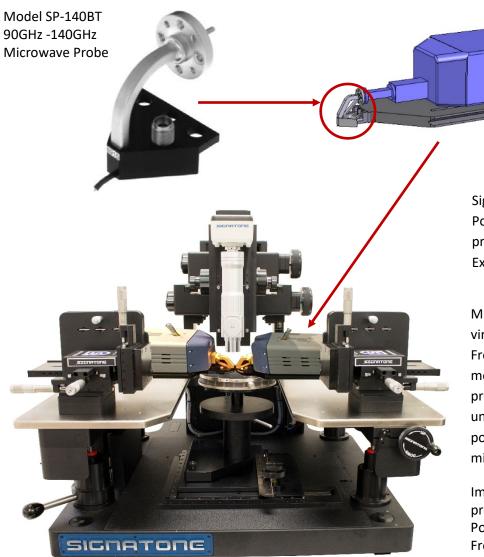

# Probe Mounting and Dimensions

Signatone S-LAP-90 Large Area Positioner for mounting 50-1100GHz probes directly to the Frequency Extender with wave guide.

Micropositioners are available to hold virtually all the current models of Frequency extenders and tuners modules so that the module and the probe are moved and positioned as a unit (together). In this way, total ease of positioning can be achieved with minimum insertion loss.

Image Left: Shows WaveLink 170-THZ probe station with East & West S-LAP-90 Positioners, 325 GHz probes attached to Frequency Extenders.

Model SP-140BT Waveguide Dimensions

Model SP-140BT-M Waveguide Dimensions